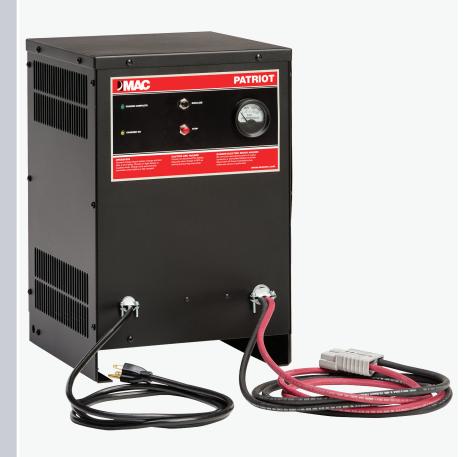

# PATRIOT

#### **FEATURES**

- Simple to use and economical to operate
- Automatic dv/dt charge termination
- Equalize capability
- Ferroresonant Transformers
- Designed for single shift light duty
- **Battery powered equipment** Walkies Forklifts Sweepers Scrubbers Scissorlifts

## **INDUSTRIAL BATTERY CHARGER**

#### SINGLE SHIFT SERVICE